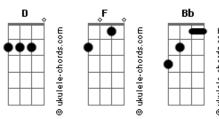

## Nirvana - Love Buzz

Tom: D

Tuning:Standard (tuned UP ½step)

after 1st chorus play RIFF 2 and RIFF 3 and then go to SOLO.

S0L0

noise made by tapping guitar neck.

Intro:

RIFF 1 RIFF 2 RIFF 3 RIFF 4 4 times 4 times 4 times

NOTE:Before guitar really enters on the album, there's a quiet

3 times

Bb

CHORUS 3 times

few bars of guitar silence start to make noise. I don't think it's

necessary to tab

it, because it's just feedback and string bending (on Bleach other