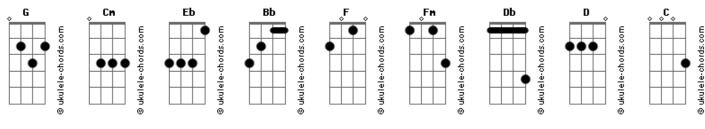

## Ninja Sex Party - The Decision

```
Intro: Cm Eb Bb F
Cm Eb Bb F
Cm Eb Bb F

Cm Eb Bb F

Cm Eb Bb F

You're probably thinking to yourself Bb F

"Ninja sex party, you're awesome!"
Cm
We know
Eb Bb F
But thank you anyway

Cm Eb
You're having trouble deciding Bb F
Which one of us to have sex with Cm
That's natural
Eb Bb F
But nice of you to say

Cm Eb
Well maybe I can help you out
Bb F
Clear up all of your confusing doubts
Cm
Do you want sex with a ninja
Eb Bb F
Or sex with a guy like me
```

Eb

```
The choice should be so obvious (Dan)
And although he is mysterious (Brian)
Don't you want a man who's tall who's name is Dan
And is jewish
( Cm Eb Bb F )
( Cm Eb Bb F )
( Cm Fm Eb Db )
  One other thing
Everyone in the band has an STD
         C Fm
Except for me
By the process of elimination
               Db
You can make determinations
              C
On who just that might be
It's Brian
Brian has an std
I'm sorry
```