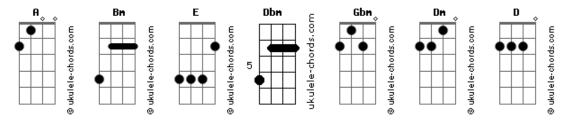

## **Nine Black Alps - Bitter End**

```
Bm
Baby come down,
         Bm E
I'll be friend,
         Dbm
show you around,
          Dm
'till the bitter end.
You would wake up in the early morning sun,
pray to god that you are not the only one,
who has to fight it when the world knocks on your door,
who hasn't worked out what it is you're fighting for.
Baby come down,
         Bm
I'll be friend,
         Dbm Gbm
show you around,
          Dm
'till the bitter end.
Give me something I can really understand,
paint a picture where the world lies in my hand,
make it simple, make it starting from today,
```

```
you know I wouldn't want it any other way.
          Bm
Baby come down,
         Bm
I'll be friend,
         Dbm
show you around,
'till the bitter end.
I tried to find someone who cares,
                    Bm
it never gets you anywhere.
Baby come down,
         Bm
I'll be friend,
         Dbm
show you around,
'till the bitter end.
          Bm
Baby come down,
         Bm
I'll be friend,
         Dbm
show you around,
'till the bitter end.
```