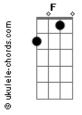

## NINA (UK) - Born To Live

```
tom:
               Em
Intro: Am Em Am Em
       Am Em Am Em
Hunted all my life
Nowhere else to hide
Fear inside me grows
Stepping in the dark
             Em
We were lonely souls (pretty fierce inside)
We were the lonely souls
[Refrão]
And so it ends
You and I never gonna let you go
            Am
We're running wild you and I
        F
We?ll survive
We're born to live, not meant to die
Howling in my mind
Steps on foreign land
Pack of crying wolves
Running in the night
We were the lonely souls (pretty dead inside)
We were the lonely souls
[Refrão]
And so it ends
```