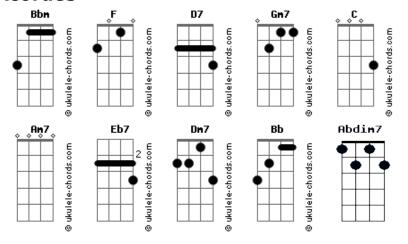

## Nina Simone - Bye Bye Blackbird

```
Tom: F
       D7
Pack up all my cares and Gm7 C F
                              woe,
                  singing low,
        Abdim7
                     Gm7
                                C7
       Bye
                   Black
                               bird.
Bye
        Gm7
Gm
Where somebody waits for ]me
Gm7 C7
sugar's sweet, so is she.
      C7
Gm7
               Fm7
      Bye
                Black
                               bird.
               D7
F7
     Am7
No one here can love and under stand
                                            me,
     Gm7
                   C7
o, what hard luck stories thay all
                                      hand
                                                   me.
make my bed and light the light,
Eb7 D7
I'll arrive
               late tonight,
                                             C7
                                   Gm7
      C7
```

| Blackbird,             | ,               | bye.      |        |     |     |
|------------------------|-----------------|-----------|--------|-----|-----|
| F<br>Pack up all my    | D7<br>cares and | woe       | _      |     |     |
| Gm7 C                  |                 |           | ,      |     |     |
| here I go              | singin          | g low,    |        |     |     |
| F Abdim7               |                 |           | 7      |     |     |
| Bye Bye                | Black           | bi        | rd.    |     |     |
| Gm Gm7                 |                 |           |        |     |     |
| Where somebody         | waits for       | ]me       |        |     |     |
| Gm7 C7                 |                 |           |        |     |     |
| sugar's sweet,         |                 |           |        |     |     |
| Gm7 C7                 |                 |           |        |     |     |
| Bye Bye                |                 | bi        | rd.    |     |     |
| F7 Am7                 |                 |           |        |     |     |
| No one here can        |                 | under sta | nd     | me, |     |
| Gm Gm7                 |                 | 4611      | ادمدما |     |     |
| o, what hard lu<br>F   | ck stories      | tnay all  | hand   |     | me. |
| make my bed and Eb7 D7 | light the       | light,    |        |     |     |
| I'll arrive            | late toni       | ght,      |        |     |     |
| Gm7 C7                 |                 | Bb        | Bbm    | F   |     |
| Blackbird,             | bye             | bye.      |        |     |     |