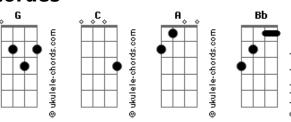

## Niil - Insomnia

```
Tom: G
  Riff parte 1:
Riff parte 2:
(riff parte 1)(riff parte 2) 2x
(riff 1)
So many hours gone
(riff 2)
You know, you won
(riff 1)
I could say that I'm afraid
(riff 2)
But tonight I will try to forget
I cannot sleep
          G
I can't even try
I know that I will
lose this daily fight
What is wrong with me?
                 G
What is wrong with me?
            Bb C
    Α
I just want to sleeeeeep!
(riff parte 1)(riff parte 2) 2x
(riff 1)
Don't you hate me if I need you
(riff 2)
'Cause I don't know what to do
(riff 1)
I'm confused about use it
(riff 2)
Well, I lost for you two
I cannot sleep
I can't even try
I know that I will
lose this daily fight
What is wrong with me?
                 G
What is wrong with me?
            Bb C
Acordes
```

```
I just want to sleeeeeep!
Solo
Parte 1:
 Parte 2:
  Parte 3:
  Parte 4:
  Parte 5 (Final):
(riff parte 1)(riff parte 2) 2x
(riff 1)
So many hours gone
(riff 2)
You know, you won
(riff 1)
I could say that I'm afraid
(riff 2)
But tonight I will try to forget
I cannot sleep
Bb
I can't even try
I know that I will
lose this daily fight
What is wrong with me?
Bh
What is wrong with me?
    Α
            Bb G
I just want to sleep!
I cannot sleep
I can't even try
I know that I will
lose this daily fight
What is wrong with me?
What is wrong with me?
     Α
I just want to...
Bb
       C
          Sleep...
      Sleep!
(riff 1)(riff 2) 4x
```