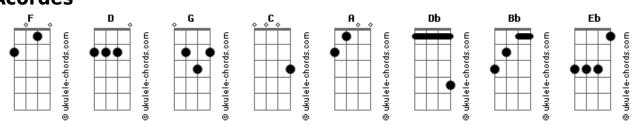

## Niil - Insomnia

```
Tom: F
                                                             I cannot sleep
                                                             Dh
                                                                       Bb
                                  Afinação: D G C F A D
                                                            I can't even try
Riff 1:
                                                             I know that I will
                                                             Db
                                                             lose this daily fight
  ------0------
 --0-1-1---1-0-0---0---0---0---0----
                                                             What is wrong with me?
                                                             What is wrong with me?
                                                                  С
                                                                         Db
                                                             I just want to sleep!
                                                             [solo]
  -----3-----2-----3------
 ---1-1---1-0-0---0---3---3---3-----
                                                             (riff 1)(riff 2) 2x
                                                             (riff 1)
                                                             So many hours gone
Letra:
                                                             (riff 2)
(riff 1)(riff 2) 2x
                                                             You know, you won
                                                             (riff 1)
                                                             I could say that I'm afraid
So many hours gone
                                                             (riff 2)
(riff 2)
                                                             But tonight I will try to forget
You know, you won
(riff 1)
I could say that I'm afraid
                                                            I cannot sleep
(riff 2)
                                                                       Bb
But tonight I will try to forget
                                                            I can't even try
                                                             I know that I will
I cannot sleep
         Bb
                                                             lose this daily fight
I can't even try
                                                            What is wrong with me?
I know that I will
                                                             What is wrong with me?
lose this daily fight
                                                            D C Db Eb
                                                             I just want to sleep!
What is wrong with me?
What is wrong with me?
                                                            I cannot sleep
    C Db Eb
                                                                       Bb
                                                            I can't even try
I just want to sleep!
(riff 1)(riff 2) 2x
                                                             I know that I will
                                                            lose this daily fight
Don't you hate me if I need you
(riff 2)
                                                             What is wrong with me?
'Cause I don't know what to do
(riff 1)
                                                             What is wrong with me?
I'm confused about use it
                                                            D
                                                                C
                                                             I just want to...
(riff 2)
Well, I lost for you two
                                                                 Eb
                                                             Sleep... sleep!
```

## **Acordes**