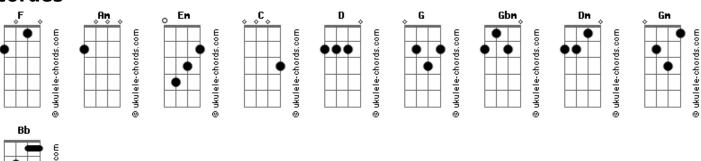

h - Wish I Had An Angel

```
Tom: F
        Am
I wish I had an angel
Am Em For the moment of love
C D Em
I wish I had your angel tonight
Deep into a dying day
                      G
I took a step outside, an innocent heart
Prepare to hate me fall when I may
This night will hurt you like never before
         Gbm
Old loves they die hard
    Gbm
Old lies they die harder
I wish I had an angel
     Am Em
For the moment of love
     C
I wish I had your angel
Your Virgin Mary undone
              Fm
     Am
I'm in love with my lust
     D
Burning angel wings to dust
  Am C D Em
I wish I had your angel tonight
I'm going down so frail n? cruel
                 G
Drunken disguise changes all the rules
         Gbm
Old loves they die hard
    Gbm G D
Old lies they die harder
```



## **Acordes**