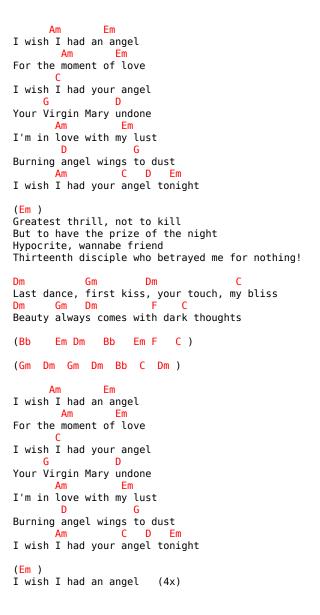

## Nightwish - Wish I Had An Angel

```
Tom: F
        Am
I wish I had an angel
Am Em For the moment of love
C D Em
I wish I had your angel tonight
Deep into a dying day
                      G
I took a step outside, an innocent heart
Prepare to hate me fall when I may
This night will hurt you like never before
         Gbm
Old loves they die hard
    Gbm
Old lies they die harder
I wish I had an angel
     Am Em
For the moment of love
     C
I wish I had your angel
Your Virgin Mary undone
              Fm
     Am
I'm in love with my lust
     D
Burning angel wings to dust
  Am C D Em
I wish I had your angel tonight
I'm going down so frail n? cruel
                 G
Drunken disguise changes all the rules
         Gbm
Old loves they die hard
    Gbm G D
Old lies they die harder
```