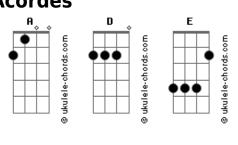

|
| Guitar II (00:25)                                                                                                                                              | OUTRO (04:05)                                                                      |
| VERSE 2                                                                                                                                                        | 2nd                                                                                |
| Guitar I (00:58)                                                                                                                                               |                                                                                    |

Guitar II (00:58)

## Acordes