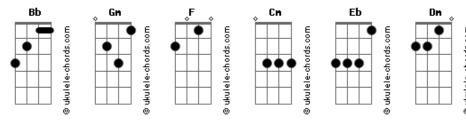

## Nightwish - Ever Dream (acústico)

```
Tom: Bb
  Gm
Ever felt away with me
Just once that all I need
   Gm
Entwined in finding you one day
Ever felt away without me
My love, it lies so deep
    Eb
Ever dream of me
( dedilhando )
Gm F Gm F Gm F Cm F Dm Gm (x2)
Would you do it with me
Heal the scars and change the stars
Would you do it for me
Turn loose the heaven within
```

```
I'd take you away
Bb Dm Gm
Castaway on a lonely day
Gm
Bosom for a teary cheek
Eb F Gm
My song can but borrow your grace
Ever felt away...
Gm
Come out, come out wherever you are
Bb Dm
So lost in your sea
Gm
Give in, give in for my touch
Eb F Gm
For my taste for my lust
Ever felt away...
F Eb Gm
Your beauty cascaded on me
Eb F
In this white night fantasy
Ever felt away...
```

## **Acordes**