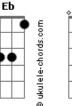

## Nightwish - Away

Tom: Bb Bb F G С Away, away, to a home away from care Gm Fb D G The days were brighter Everywhere's just a journey away Bb Gardens more blooming Solo de voz F (Esses acordes são tocados junto com o solo de voz) Bb D Bb Eb G D F G Eb C D F Fb The nights had more hope in their silence Gm The wild was calling Gm Bb Cherish the moment Wishes were whispering Bb Tower the skies Fb The time was there but without a meaning Fb F. Don't let the dremer fade to gray like grass G F C G Fb F G Gm Away, away, away in time, every dream's a jorney away No falling for life Bb Bb F C G Away, away, to a home away from care A gain for every loss D Eb G Eb Everywhere's just a journey away Time gathered me but kept me flying F C G Ab G G F Fb Gm The days departed Away, away, away in time, every dream's a jorney away Ab Bb Bb F C Bb C С Away, away, away in time, every dream's a jorney away Gardens deserted Eb Bb F Fb C This frail world my only rest? Away, away, to a home away from care Ab Bb С Gm The wild calls no more Everywhere's just a journey away Eb Bb F C Ab Bb Bb С Wishes so hollow Away, away, away in time, every dream's a jorney away Fb F. Eb Bb F C The barefoot boy weeping in a empty night Away, away, to a home away from care Bb Ab С G F C G Eb F G Everywhere's just a journey away..... Away, away, away in time, every dream's a jorney away