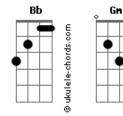

## Nightwish - Away

Tom: Bb Bb F G С Away, away, to a home away from care Gm Fb D G The days were brighter Everywhere's just a journey away Bb Gardens more blooming Solo de voz F (Esses acordes são tocados junto com o solo de voz) Bb D Bb Eb G D F G Eb C D F Fb The nights had more hope in their silence Gm The wild was calling Gm Bb Cherish the moment Wishes were whispering Bb Tower the skies Fb The time was there but without a meaning Fb F. Don't let the dremer fade to gray like grass G F C G Fb F G Gm Away, away, away in time, every dream's a jorney away No falling for life Bb Bb F C G Away, away, to a home away from care A gain for every loss D Eb G Eb Everywhere's just a journey away Time gathered me but kept me flying F C G Ab G G F Fb Gm The days departed Away, away, away in time, every dream's a jorney away Ab Bb Bb F C Bb C С Away, away, away in time, every dream's a jorney away Gardens deserted Eb Bb F Fb C This frail world my only rest? Away, away, to a home away from care Ab Bb С Gm The wild calls no more Everywhere's just a journey away Eb Bb F C Ab Bb Bb С Wishes so hollow Away, away, away in time, every dream's a jorney away Fb F. Eb Bb F C The barefoot boy weeping in a empty night Away, away, to a home away from care Bb Ab С G F C G Eb F G Everywhere's just a journey away..... Away, away, away in time, every dream's a jorney away