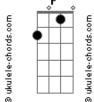

## Nightwish - Away

Tom: Bb Bb F G С Away, away, to a home away from care Gm Fb D G The days were brighter Everywhere's just a journey away Bb Gardens more blooming Solo de voz F (Esses acordes são tocados junto com o solo de voz) Bb D Bb Eb G D F G Eb C D F Fb The nights had more hope in their silence Gm The wild was calling Gm Bb Cherish the moment Wishes were whispering Bb Tower the skies Fb The time was there but without a meaning Fb F. Don't let the dremer fade to gray like grass G F C G Fb F G Gm Away, away, away in time, every dream's a jorney away No falling for life Bb Bb F C G Away, away, to a home away from care A gain for every loss D Eb G Eb Everywhere's just a journey away Time gathered me but kept me flying F C G Ab G G F Fb Gm The days departed Away, away, away in time, every dream's a jorney away Ab Bb Bb F C Bb C С Away, away, away in time, every dream's a jorney away Gardens deserted Eb Bb F Fb C This frail world my only rest? Away, away, to a home away from care Ab Bb С Gm The wild calls no more Everywhere's just a journey away Eb Bb F C Ab Bb Bb С Wishes so hollow Away, away, away in time, every dream's a jorney away Fb F. Eb Bb F C The barefoot boy weeping in a empty night Away, away, to a home away from care Bb Ab С G F C G Eb F G Everywhere's just a journey away..... Away, away, away in time, every dream's a jorney away