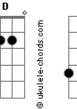

## Nightwish - Away

Tom: Bb Bb F G С Away, away, to a home away from care Gm Fb D G The days were brighter Everywhere's just a journey away Bb Gardens more blooming Solo de voz F (Esses acordes são tocados junto com o solo de voz) Bb D Bb Eb G D F G Eb C D F Fb The nights had more hope in their silence Gm The wild was calling Gm Bb Cherish the moment Wishes were whispering Bb Tower the skies Fb The time was there but without a meaning Fb F. Don't let the dremer fade to gray like grass G F C G Fb F G Gm Away, away, away in time, every dream's a jorney away No falling for life Bb Bb F C G Away, away, to a home away from care A gain for every loss D Eb G Eb Everywhere's just a journey away Time gathered me but kept me flying F C G Ab G G F Fb Gm The days departed Away, away, away in time, every dream's a jorney away Ab Bb Bb F C Bb C С Away, away, away in time, every dream's a jorney away Gardens deserted Eb Bb F Fb C This frail world my only rest? Away, away, to a home away from care Ab Bb С Gm The wild calls no more Everywhere's just a journey away Eb Bb F C Ab Bb Bb С Wishes so hollow Away, away, away in time, every dream's a jorney away Fb F. Eb Bb F C The barefoot boy weeping in a empty night Away, away, to a home away from care Bb Ab С G F C G Eb F G Everywhere's just a journey away..... Away, away, away in time, every dream's a jorney away