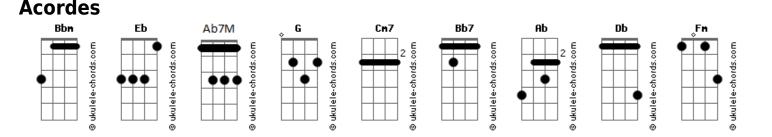

## Nicolette Larson - Lotta Love

C#7M Cm7 To get us through the night tom: C#7M Cm7 G Intro: C#7M Cm7 It's gonna take a lotta love C#7M Cm7 Cm7 C#7M Cm7 To make things work out right It's gonna take a lotta love C#7M Cm7 So if you are out there waitin' Bb7 Cm7 C#7M Eb C#7M Cm7 To change the way things are I hope you show up soon Cm7 C#7M Cm7 It's gonna take a lotta love C#7M Eb Or we won't get too far 'Cause my head needs relating Ab Eb Db C#7M Cm7 Not solitu....de So if you look in my direction ( C#7M Cm7 C#7M Cm7 ) ( C#7M Cm7 C#7M Cm7 ) Bb7 Cm7 C#7M Eb And we don't see eye to eye C#7M Eb My heart needs protection Ab7M Fm Ab Eb Db C#7M And so do I Got a lotta love C#7M Bb7 Cm7 Bbm Eb Got a lotta lo.....ve C#7M ( C#7M Cm7 C#7M Cm7 ) Cm7 Coral ( it's gonna take a lotta love) Cm7 C#7M Cm7 It's gonna take a lotta love