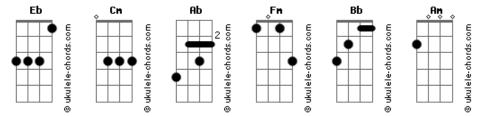

## Nico - Am I Wrong

Tom: Eb Cm Ab Intro: 2x: Cm Ab Fm Bb Cm Ab Ab Bb So am I wrong? Ab Bb Bb Cm Fm Cm Ab Fm Bb Cm Ab Bb For thinking that we could be something for real? Am I wrong for thinking out the box from where I stay? Cm Ab Cm Ab Fm Bb Cm Ab Bb So am I wrong? Am I wrong for saying that I choose another way? Fm Bb Cm Ab Bb Fm Bb For trying to reach the things that I can't see? Ab Cm I ain't trying to do what everybody else doing Cm Ab Bb Cm Ab Fm Bb Just cause everybody doing what they all do But that's just how I feel, Cm Ab Fm Cm Ab Bb Bb Cm Ab Fm Bb If one thing I know, I'll fall but I'll grow That's just how I feel Cm Ab Bb Cm Ab I'm walking down this road of mine, this road that I call home That's just how I feel Bb Cm Ab Bb Fm Refrão: Trying to reach the things that I can't see