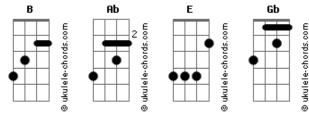

## **Nicky Romero - Lighthouse**

Tom: B В Gone with the wind, so far away Ab E B Gb F Δh When rocks are underneath us Ab E В First light breaks in the morning sky Gb Washed up in stormy seas Gb Chasing the sunrise Ab F Don't let them bring you worry Ab F We'll fly across the horizon В Gb Turn to me В Gb Sail away Ab Keep breathing Ab F We drifted out to nowhere I can be your lighthouse B Gb Set off with hopes and dreams B If you need it Ab F And if you're lost in darkness Gb Gb I can be your lighthouse В Turn to me Ab Keep breathing Ab Keep breathing I can be your lighthouse I can be your lighthouse If you need it B If you need it Gb I can be your lighthouse Gb I can be your lighthouse Ab E B Ab Keep breathing Woo, woo, woo F Gb I can be your lighthouse I can be your lighthouse Ab E B В If you need it Woo, woo, woo Gb Gb I can be your lighthouse I can be your lighthouse Ab E B Ab Woo, woo, woo Woo В Gb F I can be your lighthouse I can be your lighthouse Gb Ab E B I can be your lighthouse Woo, woo, woo Ab Woo Gb I can be your lighthouse I can be your lighthouse Ab E B Gb Woo, woo, woo I can be your lighthouse Gb Ab I can be your lighthouse Woo В Е Ab E B I can be your lighthouse Woo, woo, woo Gb I can be your lighthouse Gb I can be your lighthouse Ab Woo B В Ab F Let's cruise, time to discover how I can be your lighthouse Gb Ab Gb To sway with the waves we found I can be your lighthouse Acordes