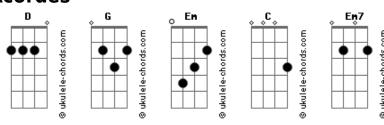

## Nicki Minaj - Save Me

```
Intro: Em C G D
I drove for miles just to find you and find myself
All these screams, all these voices in my head
You gave me strength, gave me hope for a lifetime
                    D (once)
I never was satisfied
Chorus:
Em7
This time won't you save me
This time won't you save me
Baby I can feel myself givin up
Givin up
Em7
This time won't you save me
This time won't you save me
Baby I can feel myself givin up
Givin up
Em C G D
Verse 2
It's not your fault
I'm a bitch, I'm a monster
Yes I'm a beast and I feast when I conquer
But I'm alone on my throne, all these riches
I came this way, all this way
Just to say hey
```

| Em7                                             |
|-------------------------------------------------|
| This time won't you save me                     |
| This time won't you save me                     |
| Baby I can feel myself givin up                 |
| Givin up                                        |
| Em7 This time won't you save me                 |
| This time won't you save me                     |
| Baby I can feel myself givin up                 |
| Givin up                                        |
| Bridge                                          |
| Em C<br>I'm givin up baby                       |
| G D I'm givin up baby                           |
| Em C<br>I'm givin up baby                       |
| G G                                             |
| This time won't you save me                     |
| This time won't you save me                     |
| Chorus                                          |
| Em7 This time won't you save me C               |
| This time won't you save me                     |
| Baby I can feel myself givin up                 |
| Givin up                                        |
| Em7 This time won't you save me                 |
| C This time won't you save me                   |
| G Baby I can feel myself givin up D Em Givin up |
|                                                 |

## **Acordes**

Chorus