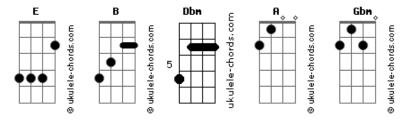

## Nickelback - Never Gonna Be Alone

| Tom: E                                                                                                                          | A                                                                                                                                                                   |
|---------------------------------------------------------------------------------------------------------------------------------|---------------------------------------------------------------------------------------------------------------------------------------------------------------------|
| E B Dbm<br>Time, is going by, so much faster than I,                                                                            | We're gonna see the world out, I'll hold you 'til the hurt is gone.                                                                                                 |
| A<br>And I'm starting to regret not spending all of it here with<br>you.<br>E<br>Dbm                                            | <pre>( Gbm Dbm E B )<br/>Ooooh!<br/>You've gotta live every single day,<br/>Like it's the only one, what if tomorrow never comes?<br/>Don't let it slip away,</pre> |
| Now I'm, wondering why, I've kept this bottled inside,<br>A<br>So I'm starting to regret not telling all of it to you.<br>Gbm A | Could be our only one, you know it's only just begun.<br>Every single day,<br>Maybe our only one, what if tomorrow never comes?<br>A                                |
| So if I haven't yet, I've gotta let you know                                                                                    | tomorow never comes                                                                                                                                                 |
| E B<br>A<br>You Never gonna be alone! From this moment on,<br>E B                                                               | E B Dbm<br>Time, is going by, so much faster than I,<br>And I'm starting to regret not telling all of this to you.                                                  |
| A<br>If you ever feel like letting go, I won't let you<br>fall                                                                  | E B                                                                                                                                                                 |
| Dbm B                                                                                                                           | You Never gonna be alone! From this moment on,                                                                                                                      |
| You Never gonna be alone! I'll hold you 'til the hurt is gone.                                                                  | A<br>If you ever feel like letting go, I won't let you<br>fall                                                                                                      |
| E B                                                                                                                             | E B                                                                                                                                                                 |
| Dbm<br>And now, as long as I can, I'm holding on with both hands,<br>A                                                          | A<br>When all hope is gone, I know that you can carry on.<br>Dbm B                                                                                                  |
| <pre>'Coz forever I believe that there's nothing I could need but you,</pre>                                                    | A<br>We're gonna see the world out, I'll hold you 'til the hurt<br>is gone.                                                                                         |
|                                                                                                                                 | E B A                                                                                                                                                               |
| You Never gonna be alone! From this moment on,<br>E B A                                                                         | I'm gonna be there always,<br>E B A<br>I won't be missing a one more day,                                                                                           |
| If you ever feel like letting go, I won't let you fall                                                                          | E B A<br>I'm gonna be there always,<br>Dbm B A                                                                                                                      |
| When all hope is gone, I know that you can carry on.                                                                            | I won't be missing a one more day.                                                                                                                                  |