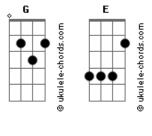

## **Nickelback - Four Horsemen**

| Tom: G                                                                                                                                                                                                                                                                                                                                            | VERSE                                                                                                                  |
|---------------------------------------------------------------------------------------------------------------------------------------------------------------------------------------------------------------------------------------------------------------------------------------------------------------------------------------------------|------------------------------------------------------------------------------------------------------------------------|
| bands) and Chad said "any 'tallica fans out there?".<br>Surprisingly, only me and 20<br>other people stood up. Well, anyway, they played four<br>horsemen, but stopped at<br>the solo. I guess since they played it live ill tab it for<br>anyone else who heard<br>it on the tour. I hope its correct, i figured a lot of this<br>out on my own: | CHORUS                                                                                                                 |
| - Just updated the tab, fixed it up a bit.<br>Intro:                                                                                                                                                                                                                                                                                              | And this is where they stopped guess they couldnt do the<br>solo.<br>Anyway, hope you like it, its a pretty cool song. |