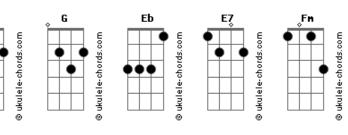

cure for a troubled mind F C F C And time has told me not to ask for more Eb F Dm Dm G G For someday our ocean will find its shore

Time has told me you came with the dawn A sole with no footprint a rose with no thorn Your tears they tell me there's really no way Of ending your troubles with things you can say And time will tell you to stay by my side To keep on trying till there's no more to hide

CHORUS #2:

So you'll leave the ways of making you be What you really don't want to be Leave the ways of making you love

What you really don't want to love

---3----

---3---

**G7** 

Time has told me you're a rare rare find A troubled cure for a troubled mind And time has told me not to ask for more For someday our ocean will find its shore

B |-|-1-----3-----3------3-----

## **Acordes**