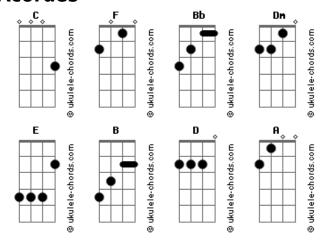

d cure for a troubled mind F C F C And time has told me not to ask for more Eb F Dm Dm G G For someday our ocean will find its shore

Time has told me you came with the dawn A sole with no footprint a rose with no thorn Your tears they tell me there's really no way Of ending your troubles with things you can say And time will tell you to stay by my side To keep on trying till there's no more to hide

CHORUS #2:

So you'll leave the ways of making you be What you really don't want to be Leave the ways of making you love

What you really don't want to love

---3----

---3---

**G7** 

Time has told me you're a rare rare find A troubled cure for a troubled mind And time has told me not to ask for more For someday our ocean will find its shore

B |-|-1-----3-----3------3-----

## **Acordes**