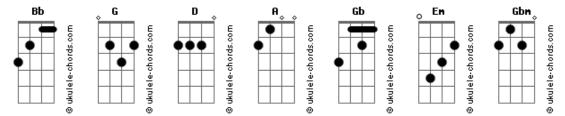

## Tom: Bb

(com acordes na forma de Capostraste na 3ª casa (capo 3ª casa)

(afinação D A D G A Gb )

D Em D Em

 Em
 D

 When I was young, younger than before

 Em
 D

 I never saw the truth hanging from the door

 Gbm
 Em

 And now I'm older see it face to face

## **Acordes**

GbmEmDAnd now I'm oldergotta get up clean the place

D Em D Em

And I was green, greener than the hill Where flowers grow and the sun shone still Now I'm darker than the deepest sea Just hand me down, give me place to be