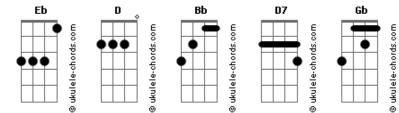

## Nick Drake - Cello Song

Tom: Eb A2 **D**) (com acordes na forma de Strange Capostraste na lª casa Capo on 1st fret (actual key Bb major) Chords: face with.. eyes D7: xx0212 A2: x02200 D xx0232 D: Gb: x2003x s0 pale and Intro: = a downstroke with the first finger. This means stiking A2 down with the first finger while picking the open D string with sensual the thumb. Pretty tricky, but that's the only way I could A2 D A2 manage to play those rapid-fire notes at the 2nd fret. Underneath you know well you have nothing to fear D A2 D A2 D7 For the dreams that came to and so young D A2 Told of a life Gb