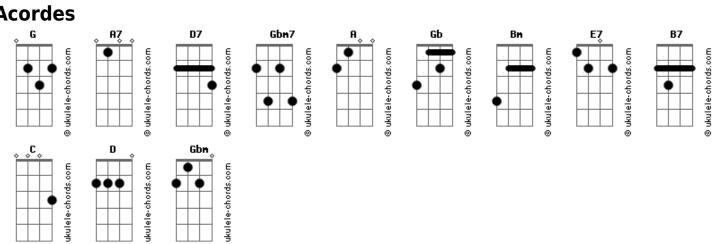

## Newholly - She's Got The Eyes

tom: G Intro: A7 D7 Gbm7 D7 D7 When I look at her tonight, Gbm7 D7 She?ll know what?s on my mind A7 D7 I won?t have a lonely day Gbm7 D7 When she?s got those eyes A Gb Bm E7 She?s got the eyes A Gb B7 E7 She?s got the eyes A7 D7 Said she?d never leave Gbm7 D7 Any doubt in my mind A7 D7 I won?t have a lonely day Gbm7 D7 When she?s got those eyes

A Gb Bm E7 She?s got the eyes

## Acordes

B7

She?s got the eyes С D Α When I knew that I wanted her so bad Gbm Α I could never stay here on my own (on my own) D A С But those eyes never tell me any lies E7 G E7 Those eyes could never do me wrong ( A7 D7 Gbm7 D7 ) ( A7 D7 Gbm7 D7 ) Α Gb She?s got the eyes that?s all I need tonight E7 B7 A You?ve gotta love the love in her eyes Α Gb She?s got the eyes that?s all I need tonight E7 A B7 You?ve gotta love the love in her eyes

A Gb B7 E7

Gb Α She?s got the eyes that?s all I need tonight E7 A D7 A7 You?ve gotta love the love in her eyes

A7