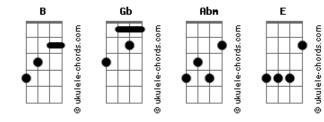

## **New Life Worship - All To Him**

Tom: B

Verse 1 R Gb For every mountain that is high He is higher Abm Е For every burden that is great He is greater Abm В Gb For every valley that is deep He is deeper still Е More than we can know Chorus B Our promise is Jesus Gb Our answer is Jesus Abm All to Him F All to Him we owe everything В Our savior is Jesus Gb Our future is Jesus