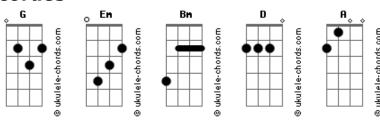

## **New Hope Club - Love Again**

```
I'm feeling like there's no one else but you
Intro: Em Bm D A
                                                                Tell me you can feel that love
                                                                Feel that love again (Hey!)
It's been a year, two weeks, one day
I Knew the minute that I saw your face
                                                                If I make a move are you down with that?
That only thing that never changed was you
                                                                 Go in for a kiss would you kiss me back?
Your perfume's intoxicating
                                                                Feel that love
You still smile when you say my name
                                                                Feel that love again
And I love the way that you dance across the room
                                                                 If I wrap my arms around you and I pull you close
                                                                Tell you once again that I'm taking you home
And it comes rushing back
As the moment passed
                                                                Feel that love
Make me wanna grab your hand
                                                                Feel that love again
And pull you back
                                                                Oh, let me know-oh
Tell me have I lost my mind again?
                                                                Let me know-oh
I get the feeling you might feel the same
                                                                Let me know
Tell me you can feel that love, feel that love again
                                                                Tell me have I lost my mind again?
And even though we're in this crowded room
                                                                I get the feeling you might feel the same
I'm feeling like there's no one else but you
                                                                Tell me you can feel that love
Tell me you can feel that love, feel that love again (Hey!)
                                                                Feel that love again (No)
It's been a minute, six seconds, now I want you
                                                                And even though we're in this crowded room
                                                                I'm feeling like there's no one else but you
'Bout to risk it all, baby if you want to
See that look in your eyes and I guess you do
                                                                Tell me you can feel that love
                                                                Feel that love again (Tell me can you feel that love)
And it comes rushing back
As the moments passed
                                                                If I make a move are you down with that?
Makes me wanna grab your hand
                                                                Go in for a kiss would you kiss me back?
And pull you back
                                                                Tell me you can feel that love
                                                                Feel that love again?
Tell me have I lost my mind again?
                                                                     Em
                                                                If I wrap my arms around you and you pull me close
I get the feeling you might feel the same
                                                                Tell you once again that I'm taking you home
Tell me you can feel that love
                                                                Feel that love
Feel that love again
                                                                Feel that love again
And even though we're in this crowded room
                                                                [Final] Em Bm D A
```

## **Acordes**