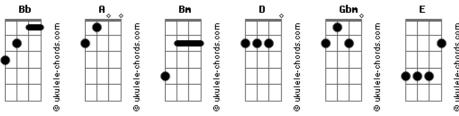

## **New Hope Club - Friend Of a Friend**

```
Tom: Bb
                                                               That you were just a
(com acordes na forma de A )
Capostraste na 1ª casa
                                                               Friend of a friend
Intro: Bm D Gbm E
                                                               Feels like 11:11
I see you talking to your friends
                                                               And now you?re more than a friend
I think I know one of them
                                                               I?ll never let you go, let you go
Maybe this could be my chance
When you walk right through that door
                                                               Just a friend of a friend
You see my eyes; I see yours
                                                               Feels like 11:11
                       Bm
Maybe this could be our dance
                                                               And now you?re more than a friend
                                                               Don?t ever let me go, let me go
Follow me, won?t disappear
                                                               (Bm D Gbm)
I can?t believe
                                                                         Bm
That you were just a
                                                               I?ll never let you go, let you go
                                                               (Bm D Gbm)
Friend of a friend
          D
Feels like 11:11
                                                               Don?t ever let me go, let me go
             Gbm
And now you?re more than a friend
                                                               ( Bm D Gbm Bm E )
I?ll never let you go, let you go
                                                               Follow me, won?t disappear
Just a friend of a friend
                                                               I can?t believe
Feels like 11:11
                                                               That you were just a
And now you?re more than a friend
                                                               Friend of a friend
          Bm
Don?t ever let me go, let me go
                                                               Feels like 11:11 (11:11 baby)
(Bm D Gbm)
                                                               And now you?re more than a friend
          Bm
                                                                         Bm
                                                               I?ll never let you go, let you go (yeah)
Don't ever let me go, let me go
Baby, put your hand in mine
                                                               Just a friend of a friend
                 Ghm
Touching you is paradise
                                                               Feels like 11:11 (it feels like)
                                                               And now you?re more than a friend
A place I?ve never been before
                                                                         Bm
I didn?t know you 'fore tonight
                                                               Don?t ever let me go, let me go (woah)
Now you?re changing my whole life
                                                               (Bm D Gbm)
Never fell in love like yours
                                                               I?ll never let you go, let you go (I'll never let you go)
                 D
Oh, follow me, won?t disappear
                                                               (Bm D Gbm)
I can?t believe
                                                               Don?t ever let me go, let me go
Acordes
```