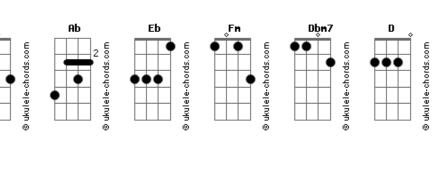

## New Edition - Is This The End

```
tom:
Intro: Fadd9 Bb Bb Fadd9 Bb Bb
            C Bb
Is this the end? are you my friend?
                                    Bb
       C Bb Bb Fadd9
It seems to me, you ought to be free
You used to be mine when the chips were down
  Ah
                            Fb
You used to be mine when i weren't around
Girl, can't you see how i feel?
       Fm
                            Dbm7
All these feelings that i feel are real
     Fadd9
                    Fm
Oh, girl, can't you see i need you?
( Eb D Db Gm C )
       C Bb Bb Fadd9
Is this the end? are you my friend? Fadd9 C Bb Bb Fadd9
                                    Bb
                                        Bb
It seems to me, you ought to be free
You used to be mine when the chips were down
                            Fb
  Ab
You used to be mine when i weren't around
Girl, can't you see how i feel?
                            Dbm7
```

вЬ

ukulele-chords.com

```
All these feelings that i feel are real
    Fadd9 Fm
Oh, girl, can't you see i need you?
(Eb D Db Gm C)
Fadd9
       C Eb Bb Bb
Aw, baby, is this the end?
       C Eb Bb Bb
Fadd9
Aw, baby, is this the end?
Fadd9
Mama told me one day it was gonna happen
But she never told me when
  Eb
She told me it would happen when i was much older
Bh
                           Bb
Wish it would've happened then. (Is this the end?)
Mama told me one day it was gonna happen
But she never told me when
 Eb
She told me it would happen when i was much older
Bb
                          Bb
Wish it would've happened then. (Is this the end?)
Fadd9
                      C
I wanna know, i wanna know, i wanna know
          Eb
                          Bb Bb
Is this the end? (Uh uh uh uh, is this the end?)
Fadd9
                      C
I gotta know, i gotta know, i gotta know
           Eb
Is this the end?
(Fadd9 Bb Bb Fadd9 Bb Bb )
```