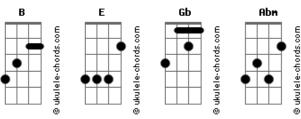

## **NeverShoutNever - Sacrilegious**

```
Tom: B

(intro 2x) B E B Gb

B E B Gb

Sunday Morning wake up early
B E B Gb

Skip church service to find my Jesus
B E B Gb

I know it sounds so sacreligious
B E Gb Abm E