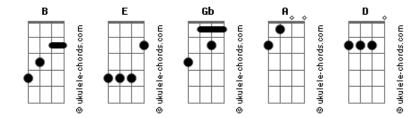

## NeverShoutNever - Meet Me Under The Mistletoe (feat. Dia Frampton)

```
Tom: B
                                                                 Well, I refuse to go
 В
                                                                        F
Darling, won't you tell me
E
                                                                 Unless Rudolph is the guiding light
                                                                  E B (strum and let ring)
What you're doing later on tonight?
                                                                  In our sky
E B
                                                                        E
Tonight
                                                                                   Gb
                                                                 Meet me under the mistletoe
B E Gb
 В
                                                                 Baby, don't try and tempt me more
A D E
Baby, I'll be by your side
My daddy said you're bad news
     F
And I gotta keep you out of sight
E B
But I might
                                                                 B E
                                                                                  Gb
                                                                 Kiss me under the mistletoe
B E Gb
I should really be getting home
Sneak out of the chimney
                                  R
                                                                 A D E
Baby, let's do Christmas right
And bring my favorite dancing shoes
E B
I'll find you
                                                                 Gb(strum and let ring)BSo meet me under the mistletoe tonight
B
Don't you worry, girl
E
                                                                 We don't need no presents
I'll bring the winter wonderland to you
E B (strum and let ring)
All for you
                                                                            F
                                                                  'Cause your love's the greatest gift of all
                                                                  E B
                                                                  It's true love
      Е
                 Gb
Meet me under the mistletoe
                                                                 R
B E Gb
Baby, don't try and tempt me more
A D E
                                                                 We don't need no boxes
                                                                   E
A D E
Baby, I'll be by your side
                                                                 Wrapped in ribbons, topped with bows
                                                                  E B
'Cause I know
B E Gb
                                                                 B
Kiss me under the mistletoe
B E Gb
                                                                 All I want for Christmas
                                                                  E
I should really be getting home
                                                                  Is a kiss under the mistletoe
A D E
Baby, let's do Christmas right
                                                                   F R
                                                                  So come close
                                                                  В
Gb (strum and let ring)
So meet me under the mistletoe tonight
                                                                  'Cause when our lips meet
                                                                        F
                                                                                                R
I'm waiting on the corner
                                                                  I feel a fire in the winter cold
                                                                    E B (strum and let ring)
            F
But you're late and that's no big surprise
                                                                  It melts the snow
 E B
                                                                 В
                                                                        Е
It's midnight
                                                                                         Gb
                                                                 Meet me under the mistletoe
B E Gb
I'll be waiting to keep you warm
A D E
Baby, I'll be by your side
Darling, hold your horses
 E
                                 R
The reason that I'm running behind
E B
Is that I
                                                                      E
                                                                 В
                                                                                 Gb
                                                                 Kiss me under the mistletoe
B E G
B
Stole Santa's reindeer
                                                                                            Gb
                                                                  Don't peek, keep your eyes closed
  E
                              B
Gonna take you on a sleigh ride
E B
                                                                 A D E
Baby, let's do Christmas right
So hold tight
                                                                   Gb (strum and let ring)
                                                                  So meet me under the mistletoe tonight
Acordes
```