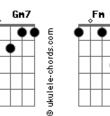

| let me know that your gone                                 |  |  |  |  |
|------------------------------------------------------------|--|--|--|--|
| and your not coming back<br>Gm7 C                          |  |  |  |  |
| cause i wouldn't have that C Am                            |  |  |  |  |
| and if you stay if you stay tell me right away<br>A7 F Gm7 |  |  |  |  |
| ill give you one last chance<br>C                          |  |  |  |  |
| to pull my heart strings<br>G7 Dm                          |  |  |  |  |
| Baby all i ever wanted for you was the<br>G7 C             |  |  |  |  |
| best but i guess your second guess<br>F                    |  |  |  |  |
| was your best bet to get out of this town Fm Dm            |  |  |  |  |
| but it brought you farther down down down<br>G7            |  |  |  |  |
| just like i was with my heart on a thread and C F C        |  |  |  |  |
| my soul on a run well ill give you one last chance         |  |  |  |  |
| Harmonica part:                                            |  |  |  |  |