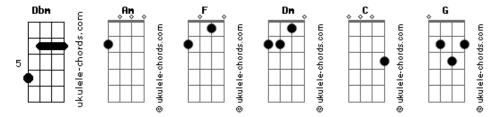

## Netta Barzilai - Nana Banana

tom: Dbm (forma dos acordes no tom de Am ) Capostraste na 4ª casa Intro: Am F Am F [Primeira Parte] Am I was sitting all day long in my pajama Eating peanut butter jelly with my mama Am Always fighting with myself just for the drama For the drama , For the drama [Segunda Parte] Am I see pushi pushi people all around now But my belly belly?s telling me to run now Am They keep asking me to shine just like the sun now F Like the sun now , But I don?t wanna [Ponte] Dm F F Baby it?s so comfortable C In my bubble I stay G Always running away Dm F F Cuz baby it?s so comfortable C They keep calling my name G I?m not hearing nothing [Refrão]