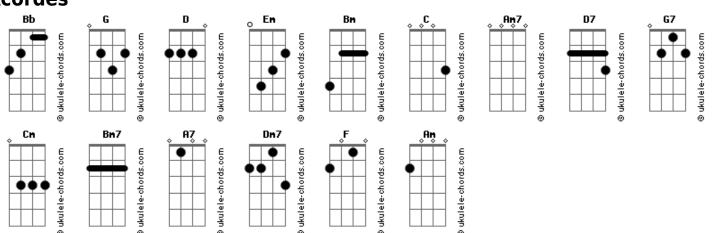

e inside
[Transição] Dm7 G
It all returns to nothing, it all comes tumbling down,
tumbling down,tumbling down
It all returns to nothing, I just keep letting me down,
letting me down, lettign me down
In my heart of hearts
                              Am7
                                            D7
I know that I could never love again
I've lost everything
Everything
Everything that matters to me, matters in this world
           D
I wish that I could turn back time
    Bm
'Cause now the guilt is all mine
Can't live without
     Am7
The trust from those you love
          D
I know we can't forget the past
You can't forget love and pride
                     Am7
   G
                          D7
Because of that, it's kill'in me inside
```

## **Acordes**

'Cause now the guilt is all mine