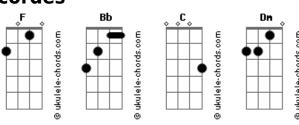

## **Nelio - Homeless Soul**

```
Intro: Bb C Dm (x3)
      Bb Bb Bb Bb
   C
 You left your home,
 Didn't feel you belong there,
    C
                 Dm
Now you have no place to call your home
Bb Bb Bb Bb anymore
--Intro
 You travelled far,
Bb C F
 Seen many places,
           Dm
 Never seen a place that kept your heart
Coro:
          Dm C Bb
Homeless Soul,
          Dm C Bb
Homeless Soul,
Dm C Bb
Homeless Soul,
```