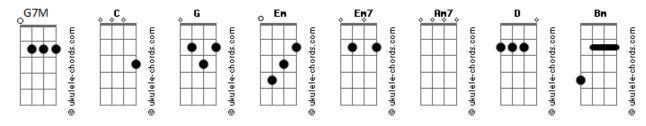

## **Neil Young - Tumbleweed**

```
Tom: C
                                                             Bite me now
                                                                          G7M
                                                             with your confusion
                                           G)
(com acordes na forma de
Capostraste na 5ª casa
                                                                                  Δm7
                                                                 Em Em7
Intro: G G7M
                                                             Your happiness and delight
Em Em7 Am7
   G
                                                             It will only hurt a moment
  G C D
                                                             Then it's gone and you can't see
Tumbleweed
                                                             There's nothing left to leave a mark
Your inner beauty
                                                             Animal
  Em Em7
Is a peace sign to me
                                                             Care for your kind
                                                             Em Em7 Ami
In the way you always do
Life is full of little tricks and
We can always pick up sticks and
                                                            When the flower moon is shining
Build again that's what we do
                                                             It's eclipse and your lips smiling
Harmony
                                                             Comfort me and I comfort you
                                                             G C D
The way we hold on
 Em
           Fm7
When we tumble through the night
                                                             Tumbleweed
Life is full of strange delights and
                                                             Your inner beauty
In the darkness we find lights
                                                               Fm Fm7
                                                             Is a peace sign to me
To make our way back home again
                                                                G C D
Tumbleweed
         Am7
I'm baring my soul to you
                                                            Tablatura para introdução e versos:
Tumbleweed
                                                                                       Em Em7
                                                                                                  Am7
             Am7
It's all that I've got that's true
                                                                C
                                                                             G
                                                                                       D
                                                                                                  G C D
```