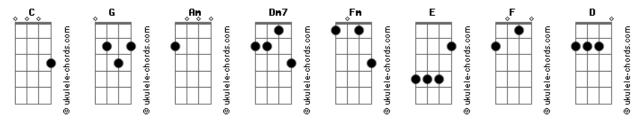

## **Neil Young - Transformer Man**

```
Chords:
       x32010
C x32030
  CaddG x32013
  Am
        x02210
 Dm7
        xx0211
 Fm
        133111
 Е
        022100
        133211
 G
        320003
Intro: (play twice)
C CaddD
         CaddG C
Fill:
Transformer man
Transformer man
Verse:
You run the show
Remote control
Direct the action with the
Push of a button. You're a
Transformer man
Power in your hand
Transformer man
Transformer man
Fill:
Transformer Man
Transformer Man
Chorus:
```