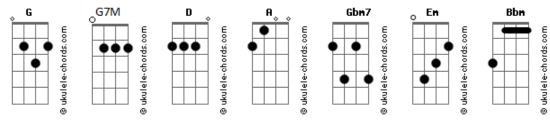

## **Neil Young - Lotta Love**

Tom: D G7M Gbm7 G7M Gbm7 la-la la-la la la-la-la oooh ooh oooh ooh It's gonna take a lotta love Gbm7 G7M To change the way things are G7M Gbm7 It's gonna take a lotta love G7M Gbm7 Or we won't get too far Gbm7 G7M So if you look in my direction Em And we don't see eye to eye Gbm7 My heart needs protection D A G G G7M Gbm7

It's gonna take a lotta love Mesma eqüência dos versos
To get us through the night
It's gonna take a lotta love
To make things work out right
So if you are out there waitin'
I hope you show up soon
'Cause my head needs relating
Not solitude

D Bbm G Em
Got a lotta love oh-yeah got a lotta love
A G G7M Gbm7 G7M Gbm7
la-la la-la la la la-la-la oooh ooh oooh ooh

It's gonna take a lotta love

It's gonna take a lotta love
To change the way things are
It's gonna take a lotta love
Or we won't get too far
It's gonna take a lotta love...

## **Acordes**