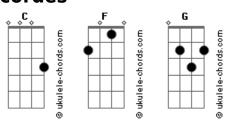

(fonda Wanda)             |               |
| And short fat Fanny                     | C                                           |               |
| F                                       | Kinda fonda Wanda (fonda Wanda)             |               |
| But I'm kinda fonda Wanda (fonda Wanda) | G                                           |               |
| C                                       | Yeah, I'm kinda fonda Wanda                 |               |
| Kinda fonda Wanda (fonda Wanda)         | F a capella C                               |               |
| G                                       | 'Cause Wanda always wanna wanna wanna wanna | а             |
| Yeah. I'm kinda fonda Wanda             |                                             | -             |

## Acordes