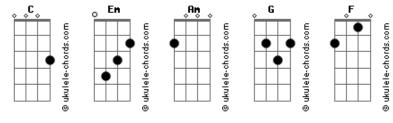

## **Neil Young - Box Car**

Tom: C

Em
I'm just a passenger

on this old freight train

Am
I ride a box car through the night
G
I doesn't matter where I might get off

Am
F
Em
It doesn't matter where I lay

I've been to cities
I've been to countries

I've left a love in many towns I don't care if I ever get back to where I've already been around

I'm like an Eagle
I like to fly high
I'm like the snake I like to lay low
I'm like the black man I'm like the white man
Maybe the red man I don't know

I'm just a passenger on this old freight train I ride a box car through the night I doesn't matter where I might get off It doesn' matter where I lay

## **Acordes**