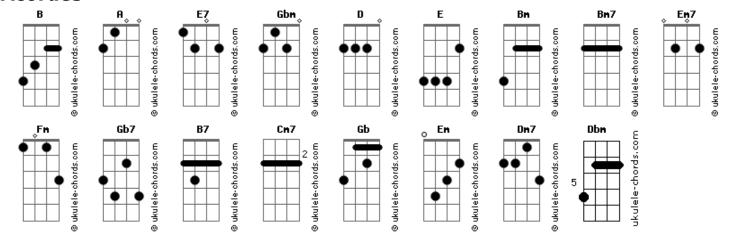

## Neil Sedaka - Next Door To An Angel

```
Tom: A
                                                           [Refrão]
                                                           F7
                                                                                         Gb
                                                           I'm livin' right next door to an angel
           Do do do, dooba bop bop, oh doo bop she down down
                                                                 Bm
                                                                           E A
                                                           And I'm gonna make that angel mine
Dooba bop bop, oh doo bop she down down
                Gbm
Dooba bop bop, oh doo bop she down down
                                                           [Ponte]
                F
                                                                       E A
Dooba bop bop, oh doo bop
                                                                                       Em
                                                           I can't believe that this is the girl next door
Dm7 D Dm7 D
[Primeira Parte]
                                                          Her fun ny little face isn't fun ny no more
                              Gbm
I'm living right next door to an angel
                                                           Gbm B Gbm B7
                                                           Six teen and oh what a dream
                   E
   Bm
And I just found out today
                                                               Dbm Cm7
                                                                                           Bm
                                                                                                         F F7
                                                           Ain't it strange how she changed into such a lovely angel?
                              Gbm
E7
        Α
I'm living right next door to an angel
 Bm7
             E Em7 E Fm
                                                           [Terceira Parte]
And she only lives a house away
                                                                               Gbm
[Pré-Refrão]
                                                           Saw her walking down main street
                                                               Bm
                                                                                 F F7
                    Gb7 Gb7
Gb7
                                                           And I couldn't believe my eyes
She used to be such a skinny little girl
                                                                       Gbm
                                                           It used to be such a plain street
Bm E Em7 E Fm
But now it's paradise
 B7
               Cm7
But all of a sudden she?s out of this world
[Refrão]
                                                           [Pré-Refrão]
                                                           Gb7
I'm livin' right next door to an angel
                                                                             Gb7
                                                                                   Gb7
                                                           I feel so happy, I'm feelin' so good
      Bm
                     F
                          A F
                                                           B7 Cm7
I'm the luckiest devil in the neighborhood
And I'm gonna make that angel mine
[Segunda Parte]
                                                           [Refrão]
                   Gbm
Since I saw her this morning
                                                           F7
                                                                                         Gb
                                                           I'm livin' right next door to an angel
  Bm E E7
                                                                Bm
I'm on cloud number nine
                                                                           E A
                                                           And I'm gonna make that angel mine
                Gbm
Found a garden of eden

B Bm E Em7 E Fm

At the hou se next door to mine
                                                                                    Gbm
                                                           Do do do dooba bop bop, oh doo bop she down down
                                                                          E
                                                           Bm
                                                                                 E7
                                                           Dooba bop bop, oh doo bop she down down
[Pré-Refrão]
Gb7
                                                                          Gbm
                  Gb7 Gb7
                                                           Dooba bop bop, oh doo bop she down down
I took a look and oh what a shock
                                                                           F
                                                                                      F7
                                                           Dooba bop bop, oh doo bop she down down
     B7
                                Cm7
To find a little bit of heaven right on the block
                                                                          Gbm
                                                           Dooba bop bop, oh doo bop she down down
                                                                           E
                                                                                     E7
                                                           Dooba bop bop, oh doo bop she down down
Acordes
```