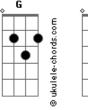

## Ne-Yo - Closer

tom:

Turn the lights off in this place

Em

And she shines just like a star

And I swear I know her face

I just don't know who you are

Turn the music up in here