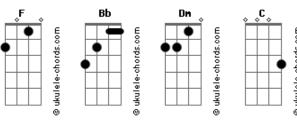

Tom: F

## Ne-Yo - Closer

```
Turn the lights off in this place
And she shines just like a star
And I swear I know her face
I just don`t know who you are
Turn the music up in here
I still hear her loud and clear
Like she's right there in my ear
Telling me
                  Bb
that she wants to own me
      Bb
To control me
      Dm
Come closer
       Dm
Come closer
And I just can't pull myself away
```

## **Acordes**

```
Under Her Spell I can't break
I just cant stop
          Dm
I just cant stop
      Bb
And I just can`t bring myself away
      Bb
But I don't want to escape
I just can`t stop
I just can`t stop
  I can feel her on my skin
I can taste her on my tongue
She's the sweetest taste of sin
The more I get the more I want
She wants to own me.....
Come closer
She says "come closer"
```