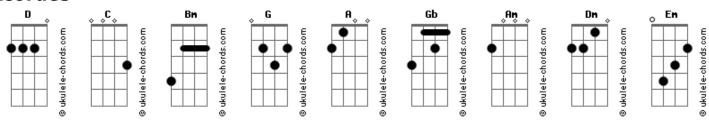

## **Nazareth - Ship Of Dreams**

```
Intro: Bm G (3x)
    G A Bm
  Here we are
   G
             Α
  We sail on a ship made of dreams
  And I
G A
  I only exist to believe
    Gb
  The stars
             A Bm G (3x) G A Bm
  The stars that I see watching me
 Bm Gb
  Hold me close
              Α
   G
  Your arms and your love comfort me
  The sea
  Is deep and it waits endlessly
            Α
                    Bm G (3x) G A D D 4x D
   G
  To give just to take it from me
```

```
You are my ship
  Sail my sea
  C Bm
  I am a child
  Can be me
  You are my dream
   C G
  Together C
            Bm Am G
  You are my life
( Dm Am Em Am ) 2x ( Am Em G Dm Am Em G D D D D ) 2x
  Here we are
  We sail on a ship made of dreams
         Α
   G
  I watch for a sign constantly
    Gb
  The sea
                             Bm G (3x) G A Bm
  Is deep and it waits ceaselessly.
```