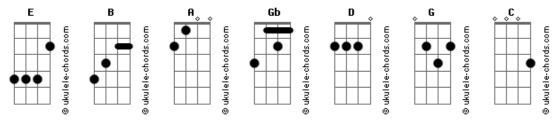

think you are my friend
                                                              If you see my baby
                                                                                           (ADGC)
                                                            E If you see my baby
I hope you never see her, with another man
                                                                                           (ADGC)
                                                   (B A )
                                                              If you see my baby
But if you do, don't you understand
                                                                                           (ADGC)
                                                              If you see my baby
```

## **Acordes**