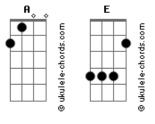

## Nazareth - Hair Of The Dog

| Tom: A                                                                                                                                                                                                          | <mark>A</mark><br>Red-hot momma, velv<br>A                                                                                                     | et charmer,<br>E       |
|-----------------------------------------------------------------------------------------------------------------------------------------------------------------------------------------------------------------|------------------------------------------------------------------------------------------------------------------------------------------------|------------------------|
| E<br>Heart breaker, soul shaker,<br>E<br>I've been told about you.                                                                                                                                              | times' come to pay<br>Chorus<br>Instrumental<br>Chorus                                                                                         | your dues.             |
| E<br>Skid roller, midnight shoulder,<br>F                                                                                                                                                                       | TABLATURA                                                                                                                                      |                        |
| what they been sayin' must be true.<br>A<br>Red-hot momma, velvet charmer,<br>A E                                                                                                                               | Riff 1                                                                                                                                         | Riff 1A                |
| times' come to pay your dues.<br>CHORUS                                                                                                                                                                         | Riff 2                                                                                                                                         | Riff 2A                |
| Now you're messin' with a son of a bitch.<br>E A E<br>Now you're messin' with a son of a bitch.                                                                                                                 | Chorus:                                                                                                                                        |                        |
| Now you're messin' with a son of a bitch.<br>E A E<br>Now you're messin' with a son of a bitch.<br>E<br>Talkin' jivey, poison ivy,<br>E<br>you ain't gonna cling to me.<br>E<br>Minute taker, phone faker,<br>E | Progression:<br>Riff 1 (Three times)<br>Riff 1A (Once)<br>Riff 2 (Once)<br>Riff 2A (Once)<br>Riff 1 (Once)<br>Riff 1A (Once)<br>Chorus (Twice) |                        |
| I ain't so blind I can't see.                                                                                                                                                                                   | Solinho depois do refrã                                                                                                                        | o, com bastante flange |