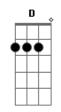

## Nathaniel Constantin - A Piece Of You

```
tom:
              Bb
Intro: Bb D Gm7 Fm7 Eb Ebm
[Primeira Parte]
                 Gm7
If you leave me don't you ever think
      Eb Ebm
I want you to go cause I'm bound to
You
                 Gm7
I'll be there for you cause I'll \,
Run to you
[Refrão]
My heart belongs to you
( Bb D Gm7 Fm7 )
     Ebm
I'll take a piece of you
( Bb D Gm7 Fm7 Eb Ebm )
[Segunda Parte]
     D
                  Gm7
I don't know whats happening now and
        Eb Ebm
A lot of things have turned
Bb D
                  Gm7
I wish that I could turn back time
Fm7 Eb E
Back when I'm with you
                  Ebm
```