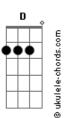

## Nathaniel Constantin - A Piece Of You

```
tom:
              Bb
Intro: Bb D Gm7 Fm7 Eb Ebm
[Primeira Parte]
                 Gm7
If you leave me don't you ever think
      Eb Ebm
I want you to go cause I'm bound to
You
                 Gm7
I'll be there for you cause I'll \,
Run to you
[Refrão]
My heart belongs to you
( Bb D Gm7 Fm7 )
     Ebm
I'll take a piece of you
( Bb D Gm7 Fm7 Eb Ebm )
[Segunda Parte]
     D
                  Gm7
I don't know whats happening now and
        Eb Ebm
A lot of things have turned
Bb D
                  Gm7
I wish that I could turn back time
Fm7 Eb E
Back when I'm with you
                  Ebm
```