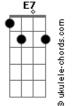

## **Natalie Imbruglia - Wrong Impression**

Tom: Gb

Tablado por Danilo Castelo Tom normal (E A D G B e) E7 - x79897 C#7m - 9x999x B - 799877 B7 - 7x887x Gb - 244322 VERSO 1 C#7m E7 Calling out, calling out B Haven't you wondered B7 Why I'm always alone E7 When you're in my dreams C#7m Calling out, calling out В Haven't you wondered B7 Why you're finding it hard-E7 C#7m just looking at me В I want you E7 C#7m **B7** But I want you to understand Gb I leave you