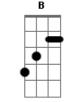

## **Natalie Imbruglia - Wrong Impression**

Tom: Gb

Tablado por Danilo Castelo Tom normal (E A D G B e) E7 - x79897 C#7m - 9x999x B - 799877 B7 - 7x887x Gb - 244322 VERSO 1 C#7m E7 Calling out, calling out B Haven't you wondered B7 Why I'm always alone E7 When you're in my dreams C#7m Calling out, calling out В Haven't you wondered B7 Why you're finding it hard-E7 C#7m just looking at me В I want you E7 C#7m **B7** But I want you to understand Gb I leave you