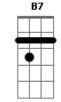

## **Natalie Imbruglia - Wrong Impression**

Tom: Gb

Tablado por Danilo Castelo Tom normal (E A D G B e) E7 - x79897 C#7m - 9x999x B - 799877 B7 - 7x887x Gb - 244322 VERSO 1 C#7m E7 Calling out, calling out B Haven't you wondered B7 Why I'm always alone E7 When you're in my dreams C#7m Calling out, calling out В Haven't you wondered B7 Why you're finding it hard-E7 C#7m just looking at me В I want you E7 C#7m **B7** But I want you to understand Gb I leave you