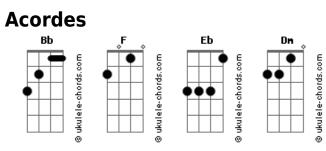

## Natalie Imbruglia - Wish I Was There

```
Intro: RIFF 1
                                                               We're fine till I think of the problem
                                                                I wish it made sense
    Vol desl./
                  Aumentar Vol
                                                                Like a joke that no one gets
RIFF 2
                                                                It's a life without regret
                                                                I want to fell that way, forever and ever
RIFF 1 ==== distorção controle de volume
                                                               Refrão: som acústico com tremolo
RIFF 2 ==== som acústico 4x
                                                                 Rh
RIFF 2 ==== som acústico tremolo 4x
                                                                I know, I get cold
la parte: som acústico
                                                                Cos I can't leave things well alone
          F
                                                               Understand I'm accident prone
Take your Hand
                                                               Me, I get free
And place it in my pocket
                                                               Every night the moon is mine
Flick your eyes back in their sockets
                                                               RIFF 2 ==== som acústico tremolo 4x
Put those thoughts away
Sometimes they're much to loud
                                                               But when the morning comes
I'll take a breath
                                                               Don't say you love me
And cradle your sweet head
                                                               Don't say you need me
                                                               I really don't think that's fair
Should've stayed at home in bed
Put that face away
                                                               Boy I'm not so dumb
                                                                             Fb
I'm melting for you
                                                               But when you leave me
Refrão: som acústico com tremolo
                                                                I'll be wishing was I, wishing I, wishing, I was there
                                                                I'll be wishing was I, wishing I, wishing, I was there
I know, I get cold
                                                               I'll be wishing was I, wishing I, wishing, I was there with
Cos I can't leave things well alone
Understand I'm accident prone
                                                               I'll be wishing was I, wishing I, wishing, I was there
Bb
Me, I get free
                                                               I'll be wishing was I, wishing I, wishing, I was there with
Every night the moon is mine
                                                               Break = som acústico
RIFF 2 ==== som acústico tremolo 4x
                                                               Don't say you love me
But when the morning comes
                                                               Don't say you need me
             Fb
Don't say you love me
                                                                I really don't think that's fair
Don't say you need me
                                                               Boy I'm not so dumb
I really don't think that's fair
                                                                             Fh
                                                                But when you leave me
Boy I'm not so dumb
                                                                I'll be wishing was I, wishing I, wishing, I was there with
             Eb
But when you leave me
                                                               you
I'll be wishing was I, wishing I, wishing, I was there
                                                               RIFF 2 ==== som acústico tremolo
RIFF 1 ==== distorção controle de volume
                                                               I'll be wishing was I, wishing I, wishing, I was there
2a parte: som acústico
                                                               I'll be wishing was I, wishing I, wishing, I was there with
I dreamt about another girl in bed with you
                                                               I'll be wishing was I, wishing I, wishing, I was there
You just laughed and smiled
                                                                I'll be wishing was I, wishing I, wishing, I was there with
Denied the proof
```