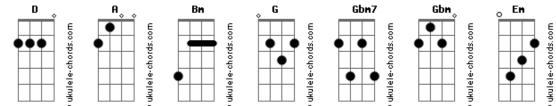

## Natalie Imbruglia - When you're sleeping

```
When you're sleeping yeah
Tom: D
Intro: dução D A Bm G D A G
                                                           D A
                                                                                G
                                                                        Bm
                                                      And you share all the secrets
Rm
           Gbm7
                                                            D A
The sun came up
                                                      And mystery
                                                                   G
                                                                               (segura)
G
       Α
Desperate desperate
                                                      When you're sleeping
         Ghm7
Rm
                                                             Α
                                                      So you go and wonder
This stars above
G A
                Bm
                                                       Bm
Held you back once again
                                                      Where you wander
                                                                       Α
                                                                               Bm
                                                       G
G
                                                       Lose yourself to take us higher
Half way here
                                                            G
                                                                            Gbm7
                                                      And I'll be waiting for you
Α
Half way here they whisper
                                                              Em A
                                                      When you're down
       Bm G
 Α
You talk so much sense
                                                      D A
          D
                                                                   Bm
                  Α
                                                                         G
When you're sleeping
                                                       You talk so much sense
                   G
                                                                  D
                                                                          Α
           Bm
When you're sleeping
                                                      When you're sleeping
 DA Bm
                       G
                                                                  Bm
                                                                         G
And you share all the secrets
                                                      When you're sleeping yeah
 D A
                                                             A
And mystery
                                                          D
                                                                       Bm G
                                                      And you share all the secrets
                    G
When you're sleeping
                                                           D A
                                                      And mystery
Bm
        Gbm7
                                                                   G
I saw your tears
                                                      When you're sleeping
G
      Α
Violet, violet
                                                      D A
                                                                  Bm G
       Gbm
                                                      You talk so much sense
Bm
And it's been years
                                                               D A
                                                      When you're sleeping
                   Bm
G
             Α
The skies been crying for you
                                                                          G
                                                                  Bm
                                                      When you're sleeping yeah
G
                                                                Bm
I found out
                                                         Α
                                                                         G
                    D
                                                      And you share all the secrets
Α
Beautiful things about you
                                                            D A
                                                       And mystery
                                                                   G
             Bm G
    Α
You talk so much sense
                                                      When you're sleeping
                  Α
            D
When you're sleeping
                                                      Repete introdução
           Bm
                  G
Acordes
```