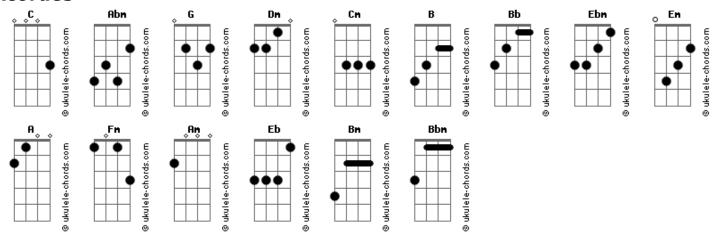

## **Natalie Imbruglia - Identify**

```
Intro: Abm
                                                             Identify
               Abm
Your eyes, they send me to eternity
              Dm
                                                             with you, my love?
                        Cm B
Your heart may cast me down to Hell
                                                                            Ebm
                                                             To leave me empty and see if I'd survive?
    Bh
I'm down
    Ebm
                                                            [Solo] Em Bm Fm Cm Ebm Bbm Abm
But lately it's your love that's condemnation enough
                                                                   Dm Am Em Bm Fm
                                                                     Abm
 Identify!
                                                            For every questioned hour
                                                                      Abm
 Please identify
                                                             for every second devoured
                   Ebm
                                                                      Abm
 if it's me you want standing by your side
                                                            you let me wonder you
                                                            Cm B into a myth that I mis
Identify
 these tears of mine!
                                                            Bb
                                                      Fhm
                                                             Identify
                                     Bb - Dm
 Am I lonely or am I just alive?
                                                              Please identify
 I let time decide
                                                              if it's me you want standing by your side.
                            Abm
                                                            Bb
                                                                  Dm
                                                              Identify
who and what would stand its test of love
Your hands were speaking. No?
                                                              these tears of mine!
                                                                     Ebm
         Abm
                  Fbm
I felt the movement go
                                                             Am I lonely or am I just alive?
          Abm
                                                                     Ebm
The ice was breaking, so
                                                              Am I lonely or am I just alive?
```