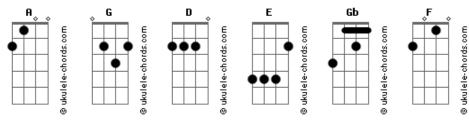

## Natalie Imbruglia - Big Mistake

```
Tom: A
Intro: A G D x4

A G D
There's no sign on the gate
And there's mud on your face
Don't ya think it's time we reinvestigate the situation
Put some fruit on your plate
E A
You've forgotten how it started
E
Close your eyes
Gb
Think of all the bubbles of love we made
A G D
And you're down on your knees
F
It's too late, oh don't come crawlin'
A G D
And you lie by my feet
F
What a big mistake, I see you fallin'
```

## **Acordes**