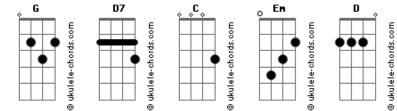

## Natal - Silent Night

Tom: G Glories stream from heaven afar, С G G D7 Heavenly hosts sing alleluia, G Silent night, holy night! all is calm, all is bright, D7 Em Em G D7 G Christ the savior is born! Christ the savior is born! D7 С G Round yon virgin, mother and child, C G D D7 G Silent night, holy night! son of god love's pure light, Holy infant so tender and mild, G D7 D7 Em Em G D7 G Sleep in heavenly peace, sleep in heavenly peace. С G Radiant beams from thy holy face, G С With the dawn of redeeming grace, D7 Em Em G D7 G Jesus lord, at thy birth, Jesus lord, at thy birth. D7 G G Silent night, holy night! shepherds quake at the sight, G

## Acordes