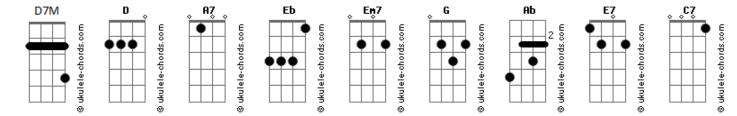

## Natal - Jingle Bell Rock

```
Tom: D
Intro: A7 D7M D A7
                                                            To go glidin' in a one-horse sleigh
                                                           [Riff Guitarra 2]
[Primeira Parte]
D7M
            D7M
                      D7M
                                 D7M
                                                           [Terceira Parte]
Jingle bell, jingle bell, jingle bell rock
                             Α7
                                                                            D7M D7M
            Eb Em7
                                                            D7M
                                                                    D7M
D7M
Jingle bells chime in jingle bell time
                                                           Giddy-up jingle horse, pick up your feet
Em7 A7 Em7 A7
Dancin' and prancin' in Jingle Bell Square
                                                            D7M C7 B7
                                                           Jingle around the clock
       A7 D7M
                                                                                  Gm
Em7
                                                            G
 In the frosty air
                                                           Mix and a-mingle in the jinglin' feet
                                                                  Ā7
                                                           E7
                                                             That's the jingle bell
[Segunda Parte]
                                                           F7
                                                               A7
                                                                                   D7M
                                                             That's the jingle bell rock
       G
                           Ab
What a bright time, it's the right time
                                                           [Solo] D7M D7M D7M D7M
 D7M
              Eb
                                                                  D7M Eb Em7 A7
To rock the night away"
                                                                  Em7 A7 Em7 A7
Em7 A7 A7 A7 A7
      E7
Jingle bell time is a swell time
                                                                  D7M D7M D7M D7M
 To go glidin' in a one-horse sleigh
                                                                  D7M Eb Em7 A7
                                                                  Em7 A7 Em7 A7
[Riff Guitarra 2]
                                                                  Em7 A7 D7M
 Α7
       Η.Ν.
[Riff Guitarra 1]
[Riff Guitarra 2]
                                                           [Segunda Parte]
[Primeira Parte]
                                                                    G
            D7M
                    D7M D7M
                                                           What a bright time, it's the right time
D7M
Jingle bell, jingle bell, jingle bell rock
                                                             D7M
                                                                           Eb
                                                           To rock the night away"
            Fb Fm7
D7M
                          A7
Jingle bells swing and jingle bells ring
                                                                   F7
                                                           Jingle bell time is a swell time
Em7 A7 Em7 A/
Snowin' and blowin' up bushels of fun
                                                           A7
Em7A7A7A7A7Now the jingle hophasbegun
                                                            To go glidin' in a one-horse sleigh
                                                           [Riff Guitarra 2]
D7M
            D7M
                      D7M
                                 D7M
Jingle bell, jingle bell, jingle bell rock
D7M Eb Em7 A7
                                                           [Terceira Parte]
Jingle bells chime in jingle bell time
Em7 A7 Em7 A7
Dancin' and prancin' in Jingle Bell Square
                                                            D7M
                                                                    D7M
                                                                              D7M
                                                           Giddy-up jingle horse, pick up your feet D7M C7 B7
        A7 D7M
Em7
 In the frosty air
                                                           Jingle around the clock
                                                            G
                                                                                   Gm
[Segunda Parte]
                                                           Mix and a-mingle in the jinglin' feet
                                                                  A7
                                                           E7
                                                             That's the jingle bell
                            Ab
        G
What a bright time, it's the right time
                                                           E7
                                                                        Α7
                                                             .
That's the jingle bell
 D7M
                  Fb
                                                                                    D7M
To rock the night away"
                                                           E7
                                                                        Α7
                                                             That's the jingle bell rock
      E7
Jingle bell time is a swell time
                                                           [Final]
Acordes
```