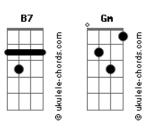

## Natal - Jingle Bell Rock

```
Tom: D
Intro: A7 D7M D A7
                                                            To go glidin' in a one-horse sleigh
                                                           [Riff Guitarra 2]
[Primeira Parte]
D7M
            D7M
                      D7M
                                 D7M
                                                           [Terceira Parte]
Jingle bell, jingle bell, jingle bell rock
                             Α7
                                                                            D7M D7M
            Eb Em7
                                                            D7M
                                                                    D7M
D7M
Jingle bells chime in jingle bell time
                                                           Giddy-up jingle horse, pick up your feet
Em7 A7 Em7 A7
Dancin' and prancin' in Jingle Bell Square
                                                            D7M C7 B7
                                                           Jingle around the clock
       A7 D7M
                                                                                  Gm
Em7
                                                            G
 In the frosty air
                                                           Mix and a-mingle in the jinglin' feet
                                                                  Ā7
                                                           E7
                                                             That's the jingle bell
[Segunda Parte]
                                                           F7
                                                               A7
                                                                                   D7M
                                                             That's the jingle bell rock
       G
                           Ab
What a bright time, it's the right time
                                                           [Solo] D7M D7M D7M D7M
 D7M
              Eb
                                                                  D7M Eb Em7 A7
To rock the night away"
                                                                  Em7 A7 Em7 A7
Em7 A7 A7 A7 A7
      E7
Jingle bell time is a swell time
                                                                  D7M D7M D7M D7M
 To go glidin' in a one-horse sleigh
                                                                  D7M Eb Em7 A7
                                                                  Em7 A7 Em7 A7
[Riff Guitarra 2]
                                                                  Em7 A7 D7M
 Α7
       Η.Ν.
[Riff Guitarra 1]
[Riff Guitarra 2]
                                                           [Segunda Parte]
[Primeira Parte]
                                                                    G
            D7M
                    D7M D7M
                                                           What a bright time, it's the right time
D7M
Jingle bell, jingle bell, jingle bell rock
                                                             D7M
                                                                           Eb
                                                           To rock the night away"
            Fb Fm7
D7M
                          A7
Jingle bells swing and jingle bells ring
                                                                   F7
                                                           Jingle bell time is a swell time
Em7 A7 Em7 A/
Snowin' and blowin' up bushels of fun
                                                           A7
Em7A7A7A7A7Now the jingle hophasbegun
                                                            To go glidin' in a one-horse sleigh
                                                           [Riff Guitarra 2]
D7M
            D7M
                      D7M
                                 D7M
Jingle bell, jingle bell, jingle bell rock
D7M Eb Em7 A7
                                                           [Terceira Parte]
Jingle bells chime in jingle bell time
Em7 A7 Em7 A7
Dancin' and prancin' in Jingle Bell Square
                                                            D7M
                                                                    D7M
                                                                              D7M
                                                           Giddy-up jingle horse, pick up your feet D7M C7 B7
        A7 D7M
Em7
 In the frosty air
                                                           Jingle around the clock
                                                            G
                                                                                   Gm
[Segunda Parte]
                                                           Mix and a-mingle in the jinglin' feet
                                                                  A7
                                                           E7
                                                             That's the jingle bell
                            Ab
        G
What a bright time, it's the right time
                                                           E7
                                                                        Α7
                                                             .
That's the jingle bell
 D7M
                  Fb
                                                                                    D7M
To rock the night away"
                                                           E7
                                                                        Α7
                                                             That's the jingle bell rock
      E7
Jingle bell time is a swell time
                                                           [Final]
Acordes
```